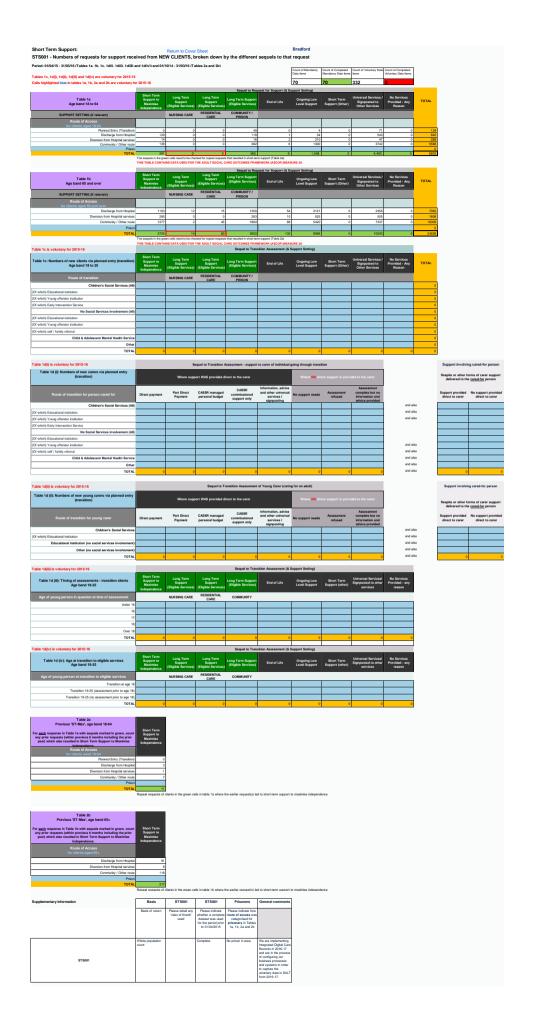

Short Term Support: Return to Cover Sheet Bradford STS002a OT SOURCE
OF NEW clients where the sequel to a request for support was 'Short Term Support to Maximise Independence' a breakdown of what followed the period of short term support Period: 01/04/15 - 31/03/16 (all tables)
Cells highlighted blue in tables 1 and 4 are voluntary for 2015-16 Table 1 Sequels to ST-Max, by Route of Access Sequel to Short Term Service No Services
Provided - Universa
Services /
signposted to othe Early Cessation of Service Long Term Support (leading to long term support) Ongoing Low Level Support Planned Entry (Transition)
Discharge from Hospital
Diversion from Hospital Services
Community / Other Route
Prison The cells highlighted green contain the long term support sequels that should be reported in table 4
THIS TABLE CONTAINS DATA USED FOR THE ADULT SOCIAL CARE OUTCOMES FRAMEWORK (ASCOF) MEASURE 2D Table 2a Sequels to ST-Max, by Primary Support Reason, Age Band 18-64 Sequel to Short Term Service Early cessation of service (not leading to long term support) TOTAL Physical Support: Access & mobility only
Physical Support: Personal care support
Sensors Support Support for Issual impairment
Sensory Support: Support for Issual impairment
Sensory Support: Support for Issual impairment
Sensory Support: Support for Issual impairment
Support with Memory & Coorliston
Social Support: Support for Issual Insulation
Mental Health Support
Social Support: Substance misuse support
Social Support: Support for Social Isolation / Other
TOTAL Table 2b Sequels to ST-Max, by Primary Support Reason, Age Band 65 and over Sequel to Short Term Service No Services Provided - Universal Services / signposted to other services TOTAL Physical Support: Access & mobility only
Physical Support: Personal care support
Sensors Support: Support for Visual Impairment
Sensory Support: Support for Nearing impairment
Sensory Support: Support for Nearing impairment
Sensory Support: Support for Nearing impairment
Support with Memory & Cognition
Learning Desibility Support
Social Support: Support for Nearing Support
Social Support: Support for Social Isolation C Other
Social Support: Support for Social Isolation C Other
TOTAL the long term support sequels that should be reported in table Table 3
Sequels to ST-Max, by Carer Support Sequel to Short Term Service No Services Provided - Universal Services / signposted to other services Long Term Suppor (any setting) Short Term Support (other) No Carer Carer Table 4
Sequel to ST-Max is Long Term Support, by
Support Setting
Age Band Support Setting Residential Nursing TOTAL Community Prison for clients aged 18 to 64 for clients aged 65 and over TO THIS TABLE CONTAINS DATA USED FOR THE ADU General comments Supplementary information Basis STS002 Prisoners Please detail any missing data relating to sequels to events that occurred prior to 01/04/2015 Please indicate how support setting was categorised for prisoners in Table 4 Please indicate how route of access was categorised for prisoners in Table 1 Basis of return We are implementing Integrated Digital Can Records in 2016-17 and are in the process of configuring our business processes and systems in order to capture the voluntary data in Whole population count No prison in area

voluntary data in SALT from 2016-17.

STS002a

Short Term Support:

Return to Cover Sheet

STS002b
Of EXISTING clients who have received 'Short Term Support to Maximise Independence' a breakdown of what followed the period of short term support